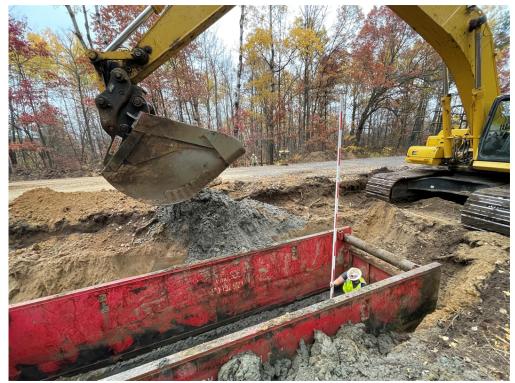

Photo #3: Top slab added to manhole - Oct 23, 2023, 4:14 PM

Photo #4: Checking pipe elevation - Oct 24, 2023, 10:43 AM

Photo #5: Preparing to fuse PVC pipe sections - Oct 26, 2023, 8:28 AM

Photo #6: Fused 16" PVC pipe - Oct 26, 2023, 1:52 PM