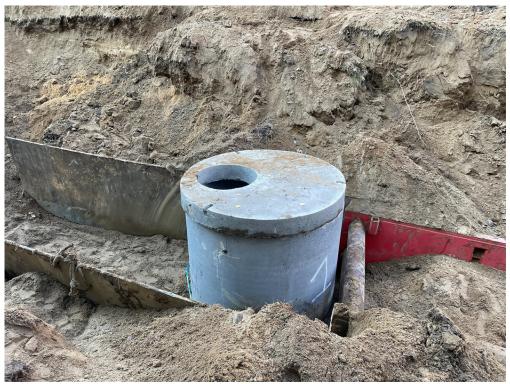

Photo #3: Top slab added to manhole - Oct 23, 2023, 4:14 PM

Photo #4: Checking pipe elevation - Oct 24, 2023, 10:43 AM

Photo #5: Preparing to fuse PVC pipe sections - Oct 26, 2023, 8:28 AM

Photo #6: Fused 16" PVC pipe - Oct 26, 2023, 1:52 PM