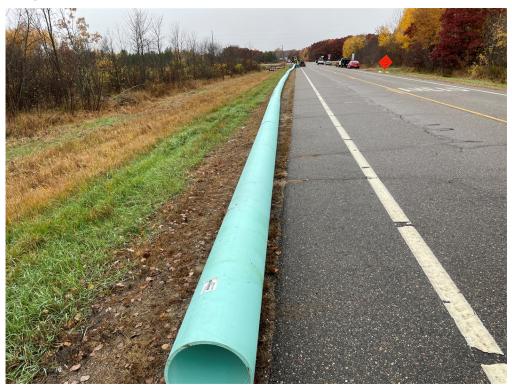

### **Summary of Work Performed by Contractor**

- Installing gravity flow pipe along Pulaski Road and fusing PVC pipe sections together.
- Preparing for boring operations.

\*All information for this report was collected from the Houston Resident Project Representative's Logs.

Photo #1: Installing 30" gravity flow pipe along Pulaski Road - Oct 23, 2023, 9:33 AM

Photo #2: Installing manhole - Oct 23, 2023, 1:19 PM