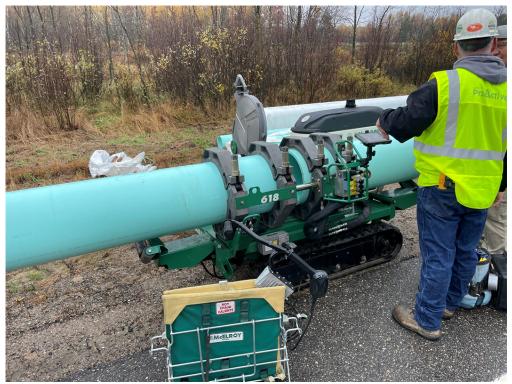

### **Summary of Work Performed by Contractor**

- Installing gravity flow pipe along Pulaski Road and fusing PVC pipe sections together.
- Preparing for boring operations.

Photo #3: Top slab added to manhole - Oct 23, 2023, 4:14 PM

Photo #4: Checking pipe elevation - Oct 24, 2023, 10:43 AM

Photo #5: Preparing to fuse PVC pipe sections - Oct 26, 2023, 8:28 AM

Photo #6: Fused 16" PVC pipe - Oct 26, 2023, 1:52 PM