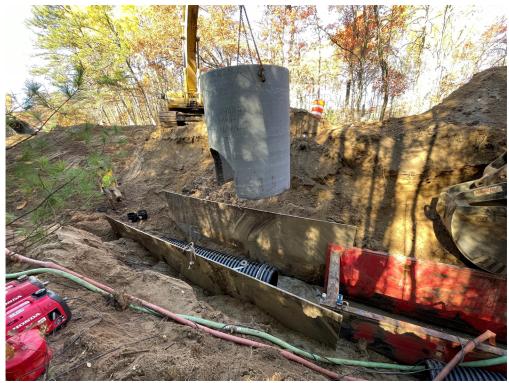

\*All information for this report was collected from the Houston Resident Project Representative's Logs.

Photo #1: Installing 30" gravity flow pipe along Pulaski Road - Oct 23, 2023, 9:33 AM

Photo #2: Installing manhole - Oct 23, 2023, 1:19 PM