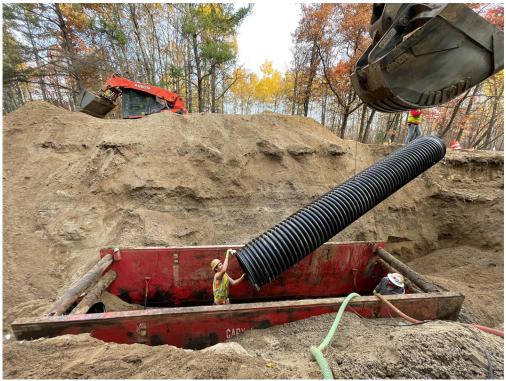

\*All information for this report was collected from the Houston Resident Project Representative's Logs.

Photo #1: Installing 30" gravity flow pipe along Pulaski Road - Oct 23, 2023, 9:33 AM

Photo #2: Installing manhole - Oct 23, 2023, 1:19 PM